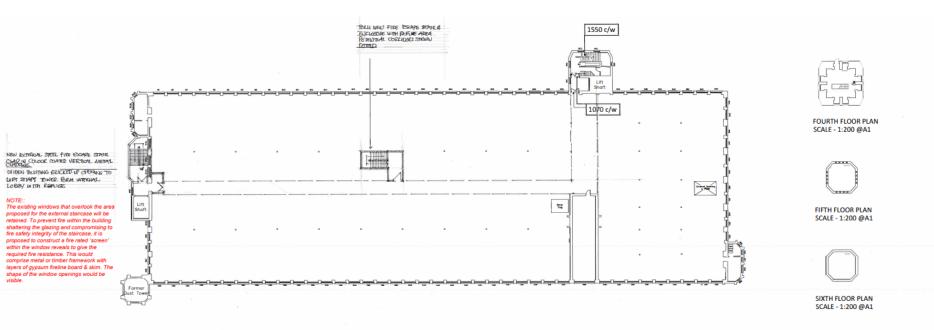

se to northern elevation, widening of existing ground floor fire doors on northern elevation, erection of security fence around site, creation of new car parking spaces and erection of sliding access gates

# Location plan



# **Proposed Site Plan**





NOTE: So not scale dimensions from his deading. Fin deals who h

This descrip remains the opposite of the JE Design Partnership als materials appelled most be used in accordance with the menufac

Plans Compression

a pale by pale continue and femore and
the control part of demonstrate address
to option company to part
option company to produce



PROPSOED SECURITY FENCE

PROPSOED SECURITY FENCE LINE (2.5 HIGH)





## **Proposed Elevations**



### **Proposed Floorplans**



### **Proposed Floorplans**







### **Proposed Floorplans**







#### Site Photo - South Elevation



# Site Photo – South Elevation Adjacent Red Herring Pub



# Site Photo – South & West Elevations



# Site Photo – View Towards North Elevation from East of Building



# Site Photo – View Towards North Elevation from West of Building



## Site Photo – North Elevation Showing Existing Fire Door





#### Site Photo – East Elevation