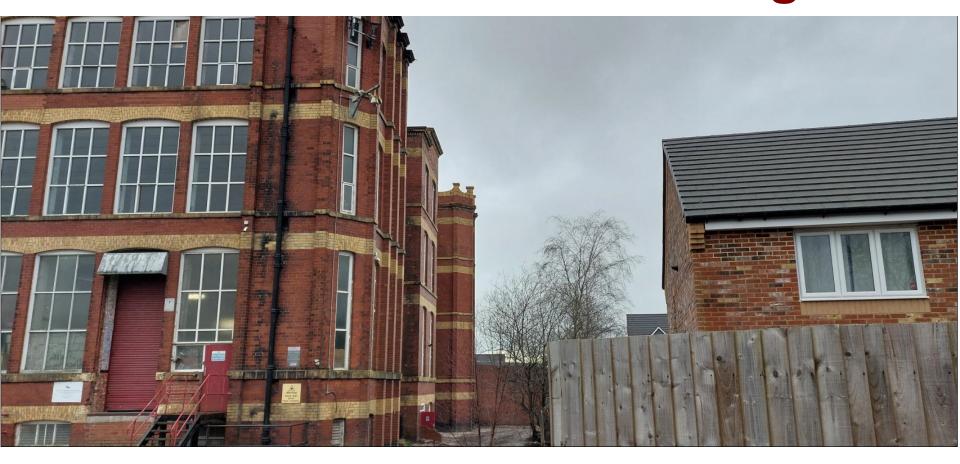

# Site Photo – View Towards North Elevation from East of Building

# Site Photo – View Towards North Elevation from West of Building