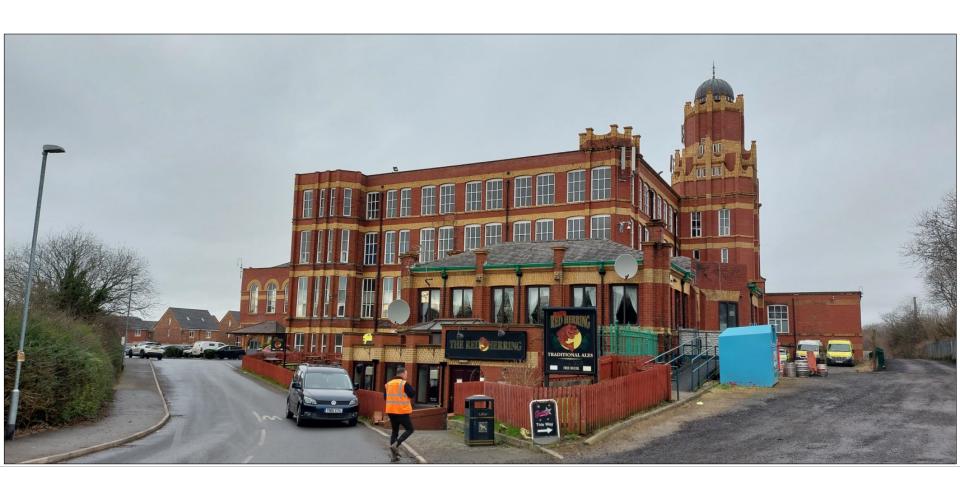

sting ground floor fire doors on northern elevation, erection of security fence around site, creation of new car parking spaces and erection of sliding access gates

# Location plan



# **Proposed Site Plan**





NOTE: So not scale dimensions from his deading. Fin deals who h

This descrip remains the opposite of the JE Design Partnership als materials appelled most be used in accordance with the menufac

Plans Compression

a pale by pale continue and femore and
the control part of demonstrate address
to option company to part
option company to produce



PROPSOED SECURITY FENCE

PROPSOED SECURITY FENCE LINE (2.5 HIGH)





## **Proposed Elevations**



### **Proposed Floorplans**



### **Proposed Floorplans**







### **Proposed Floorplans**







#### Site Photo - South Elevation



# Site Photo – South Elevation Adjacent Red Herring Pub



# Site Photo – South & West Elevations



# Site Photo – View Towards North Elevation from East of Building



# Site Photo – View Towards North Elevation from West of Building



## Site Photo – North Elevation Showing Existing Fire Door





#### Site Photo – East Elevation