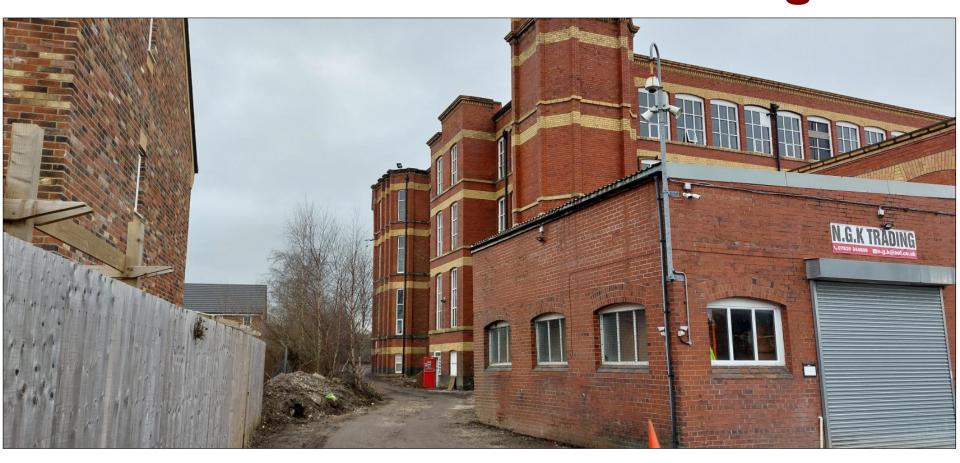

# Site Photo – View Towards North Elevation from West of Building

## Site Photo – North Elevation Showing Existing Fire Door