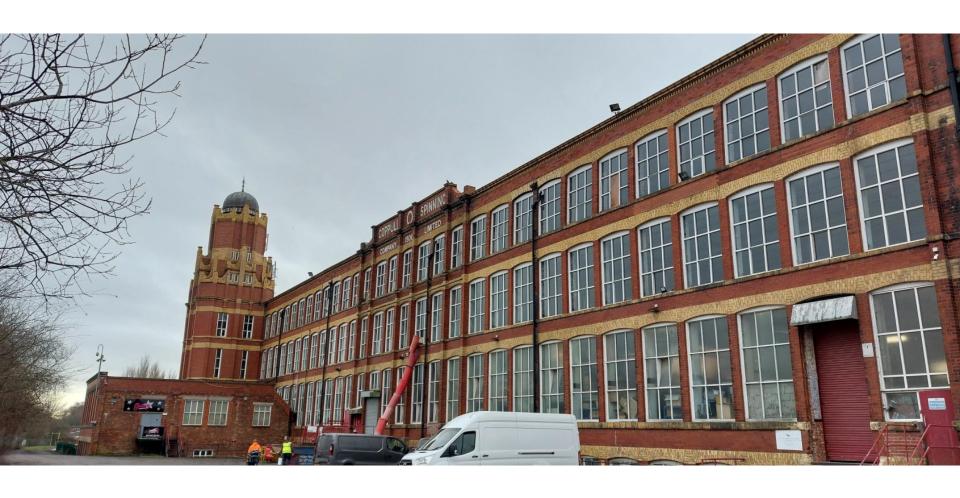

hip als materials appelled most be used in accordance with the menufac

Plans Compression

a pale by pale continue and femore and
the control part of demonstrate address
to option company to part
option company to produce



PROPSOED SECURITY FENCE

PROPSOED SECURITY FENCE LINE (2.5 HIGH)





## **Proposed Elevations**



### **Proposed Floorplans**



### **Proposed Floorplans**







### **Proposed Floorplans**







#### Site Photo - South Elevation



# Site Photo – South Elevation Adjacent Red Herring Pub



# Site Photo – South & West Elevations



# Site Photo – View Towards North Elevation from East of Building



# Site Photo – View Towards North Elevation from West of Building



## Site Photo – North Elevation Showing Existing Fire Door





#### Site Photo – East Elevation