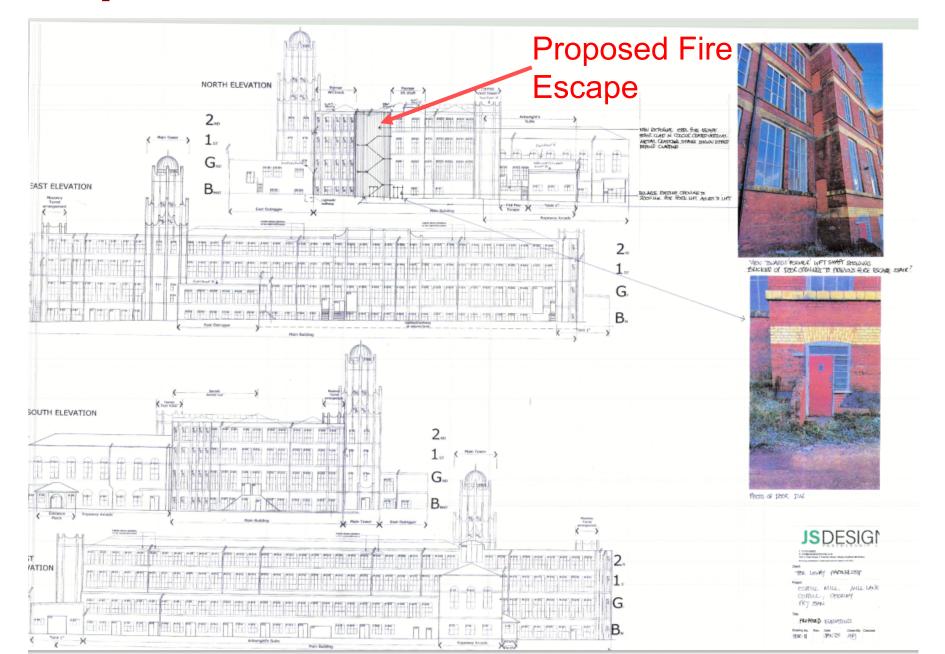

Coppull Enterprise Centre, Mill Lane, Coppull, Chorley, PR7 5AN

Installation of external staircase to northern elevation, widening of existing ground floor fire doors on northern elevation, erection of security fence around site, creation of new car parking spaces and erection of sliding access gates

# Location plan



# **Proposed Site Plan**





NOTE: So not scale dimensions from his deading. Fin deals who h

This descrip remains the opposite of the JE Design Partnership als materials appelled most be used in accordance with the menufac

Plans Compression

a pale by pale continue and femore and
the control part of demonstrate address
to option company to part
option company to produce



PROPSOED SECURITY FENCE

PROPSOED SECURITY FENCE LINE (2.5 HIGH)





## **Proposed Elevations**



### **Proposed Floorplans**



### **Proposed Floorplans**







### **Proposed Floorplans**







#### Site Photo - South Elevation



# Site Photo – South Elevation Adjacent Red Herring Pub



# Site Photo – South & West Elevations



# Site Photo – View Towards North Elevation from East of Building



# Site Photo – View Towards North Elevation from West of Building



## Site Photo – North Elevation Showing Existing Fire Door





#### Site Photo – East Elevation