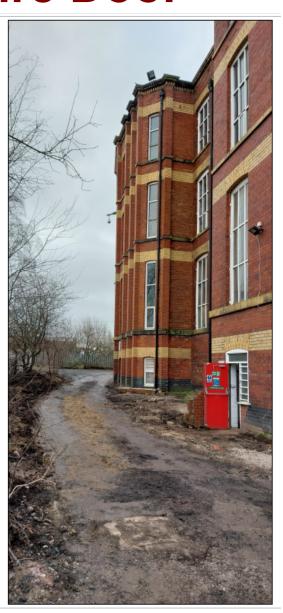

e opposite of the JE Design Partnership als materials appelled most be used in accordance with the menufac

Plans Compression

a pale by pale continue and femore and
the control part of demonstrate address
to option company to part
option company to produce



PROPSOED SECURITY FENCE

PROPSOED SECURITY FENCE LINE (2.5 HIGH)





## **Proposed Elevations**



### **Proposed Floorplans**



### **Proposed Floorplans**







### **Proposed Floorplans**







#### Site Photo - South Elevation



# Site Photo – South Elevation Adjacent Red Herring Pub



# Site Photo – South & West Elevations



# Site Photo – View Towards North Elevation from East of Building



# Site Photo – View Towards North Elevation from West of Building



## Site Photo – North Elevation Showing Existing Fire Door





#### Site Photo – East Elevation