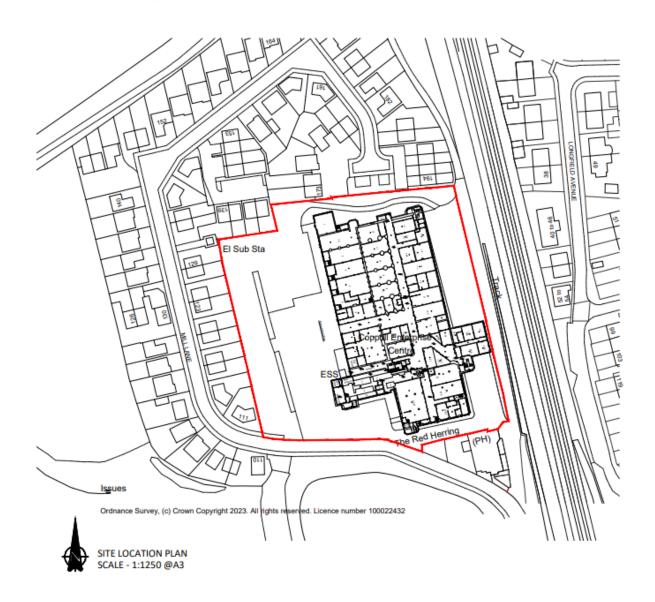

Planning
Committee Meeting

15 August 2023



## Item 3g

23/00073/FULMAJ

Coppull Enterprise Centre, Mill Lane, Coppull, Chorley, PR7 5AN

Installation of external staircase to northern elevation, widening of existing ground floor fire doors on northern elevation, erection of security fence around site, creation of new car parking spaces and erection of sliding access gates

# Location plan



# **Proposed Site Plan**





NOTE: So not scale dimensions from his deading. Fin deals who h

This descrip remains the opposite of the JE Design Partnership als materials appelled most be used in accordance with the menufac

Plans Compression

a pale by pale continue and femore and
the control part of demonstrate address
to option company to part
option company to produce



PROPSOED SECURITY FENCE

PROPSOED SECURITY FENCE LINE (2.5 HIGH)





## **Proposed Elevations**



### **Proposed Floorplans**



### **Proposed Floorplans**







### **Proposed Floorplans**







#### Site Photo - South Elevation



# Site Photo – South Elevation Adjacent Red Herring Pub



# Site Photo – South & West Elevations



# Site Photo – View Towards North Elevation from East of Building



# Site Phot