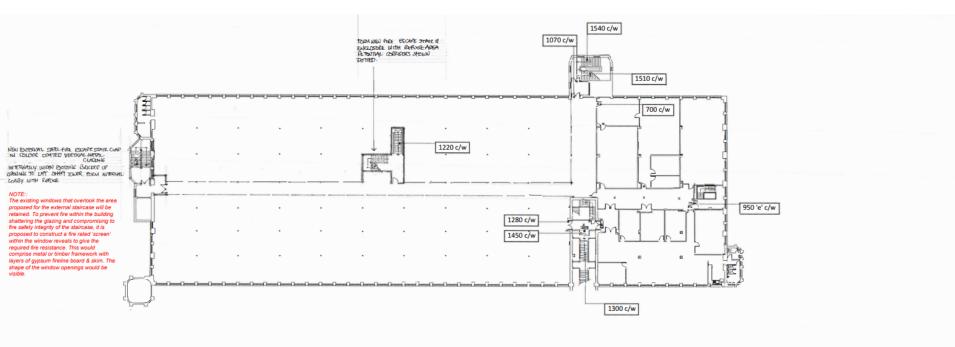

N

Installation of external staircase to northern elevation, widening of existing ground floor fire doors on northern elevation, erection of security fence around site, creation of new car parking spaces and erection of sliding access gates

# Location plan



# **Proposed Site Plan**





NOTE: So not scale dimensions from his deading. Fin deals who h

This descrip remains the opposite of the JE Design Partnership als materials appelled most be used in accordance with the menufac

Plans Compression

a pale by pale continue and femore and
the control part of demonstrate address
to option company to part
option company to produce



PROPSOED SECURITY FENCE

PROPSOED SECURITY FENCE LINE (2.5 HIGH)





## **Proposed Elevations**



### **Proposed Floorplans**



### **Proposed Floorplans**







### **Proposed Floorplans**







#### Site Photo - South Elevation



# Site Photo – South Elevation Adjacent Red Herring Pub



# Site Photo – South & West Elevations



# Site Photo – View Towards North Elevation from East of Building



# Site Photo – View Towards North Elevation from West of Building



## Site Photo – North Elevation Showing Existing Fire Door





#### Site Photo – East Elevation