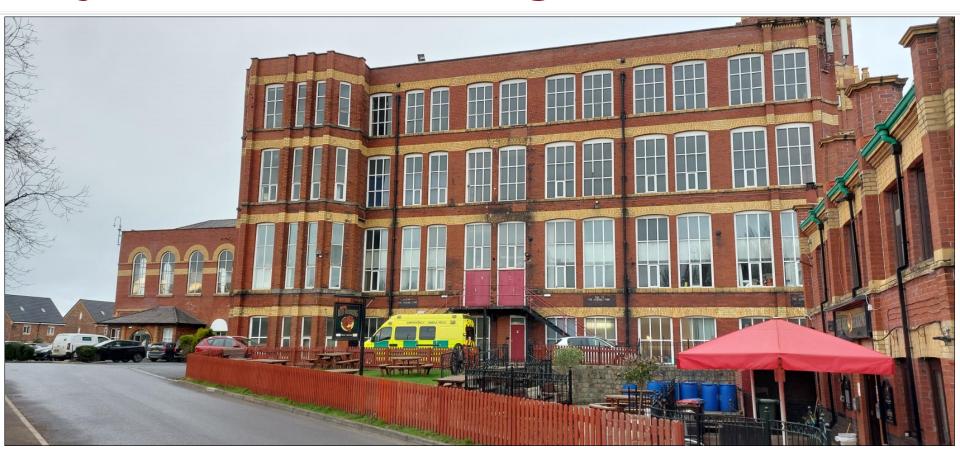

on of security fence around site, creation of new car parking spaces and erection of sliding access gates

# Location plan



# **Proposed Site Plan**





NOTE: So not scale dimensions from his deading. Fin deals who h

This descrip remains the opposite of the JE Design Partnership als materials appelled most be used in accordance with the menufac

Plans Compression

a pale by pale continue and femore and
the control part of demonstrate address
to option company to part
option company to produce



PROPSOED SECURITY FENCE

PROPSOED SECURITY FENCE LINE (2.5 HIGH)





## **Proposed Elevations**



### **Proposed Floorplans**



### **Proposed Floorplans**







### **Proposed Floorplans**







#### Site Photo - South Elevation



# Site Photo – South Elevation Adjacent Red Herring Pub



# Site Photo – South & West Elevations



# Site Photo – View Towards North Elevation from East of Building



# Site Photo – View Towards North Elevation from West of Building



## Site Photo – North Elevation Showing Existing Fire Door





#### Site Photo – East Elevation