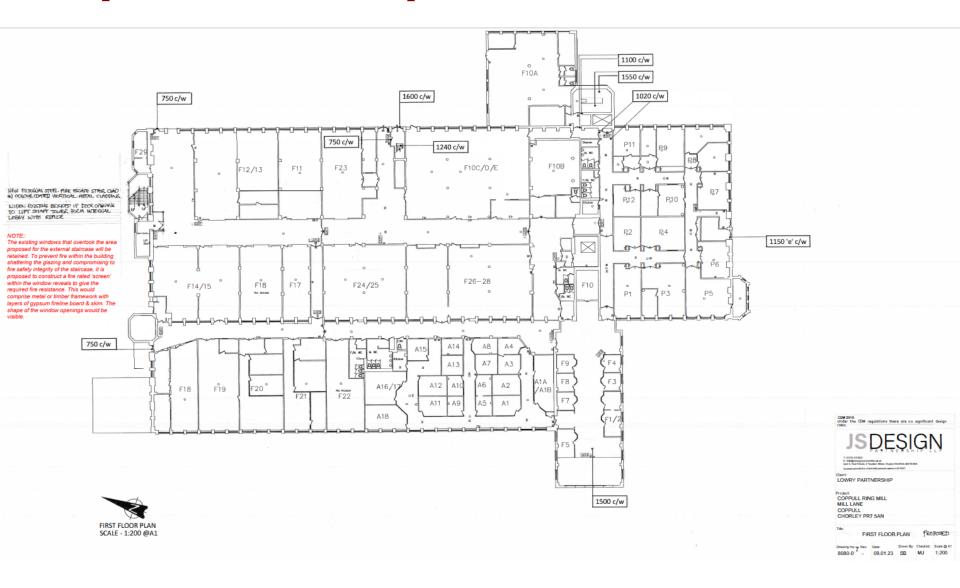

Lane, Coppull, Chorley, PR7 5AN

Installation of external staircase to northern elevation, widening of existing ground floor fire doors on northern elevation, erection of security fence around site, creation of new car parking spaces and erection of sliding access gates

# Location plan



# **Proposed Site Plan**





NOTE: So not scale dimensions from his deading. Fin deals who h

This descrip remains the opposite of the JE Design Partnership als materials appelled most be used in accordance with the menufac

Plans Compression

a pale by pale continue and femore and
the control part of demonstrate address
to option company to part
option company to produce



PROPSOED SECURITY FENCE

PROPSOED SECURITY FENCE LINE (2.5 HIGH)





## **Proposed Elevations**



### **Proposed Floorplans**



### **Proposed Floorplans**







### **Proposed Floorplans**







#### Site Photo - South Elevation



# Site Photo – South Elevation Adjacent Red Herring Pub



# Site Photo – South & West Elevations



# Site Photo – View Towards North Elevation from East of Building



# Site Photo – View Towards North Elevation from West of Building



## Site Photo – North Elevation Showing Existing Fire Door





#### Site Photo – East Elevation