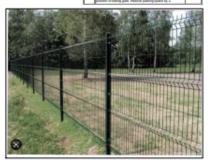

Plans Compression

a pale by pale continue and femore and
the control part of demonstrate address
to option company to part
option company to produce

PROPSOED SECURITY FENCE

PROPSOED SECURITY FENCE LINE (2.5 HIGH)